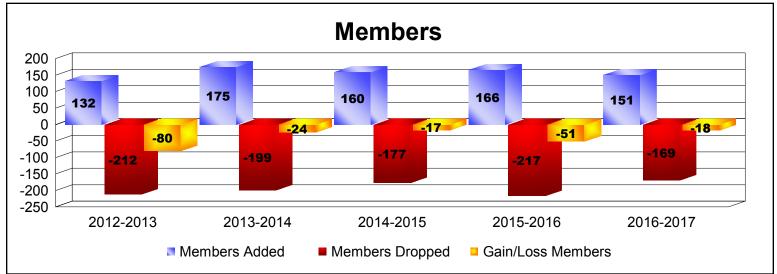

District 26 M2 As of June 2017 Cumulative

| Year      | New<br>Clubs | Dropped<br>Clubs | Gain/<br>Loss<br>Clubs | New<br>Members | Charter<br>Members | Reinstate<br>Members | Transfer<br>Members | Total<br>Member<br>Added | Total<br>Members<br>Dropped | Gain/<br>Loss<br>Members |
|-----------|--------------|------------------|------------------------|----------------|--------------------|----------------------|---------------------|--------------------------|-----------------------------|--------------------------|
| 2012-2013 | 0            | -4               | -4                     | 116            | 0                  | 8                    | 8                   | 132                      | -212                        | -80                      |
| 2013-2014 | 0            | 0                | 0                      | 165            | 0                  | 4                    | 6                   | 175                      | -199                        | -24                      |
| 2014-2015 | 0            | -3               | -3                     | 121            | 2                  | 8                    | 29                  | 160                      | -177                        | -17                      |
| 2015-2016 | 0            | -2               | -2                     | 152            | 0                  | 3                    | 11                  | 166                      | -217                        | -51                      |
| 2016-2017 | 0            | -3               | -3                     | 135            | 0                  | 6                    | 10                  | 151                      | -169                        | -18                      |
| Average   | 0            | -2               | -2                     | 138            | 0                  | 6                    | 13                  | 157                      | -195                        | -38                      |