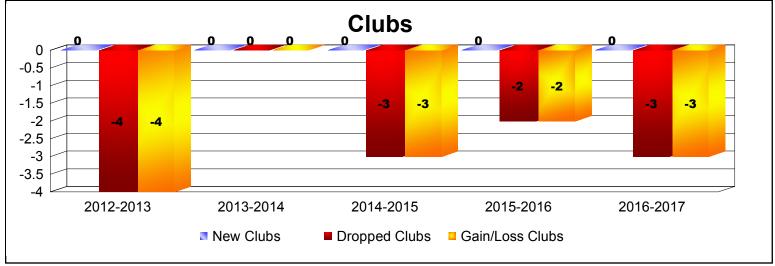

District 26 M2 As of June 2017 Cumulative

| Year      | New<br>Clubs | Dropped<br>Clubs | Gain/<br>Loss<br>Clubs | New<br>Members | Charter<br>Members | Reinstate<br>Members | Transfer<br>Members | Total<br>Member<br>Added | Total<br>Members<br>Dropped | Gain/<br>Loss<br>Members |
|-----------|--------------|------------------|------------------------|----------------|--------------------|----------------------|---------------------|--------------------------|-----------------------------|--------------------------|
| 2012-2013 | 0            | -4               | -4                     | 116            | 0                  | 8                    | 8                   | 132                      | -212                        | -80                      |
| 2013-2014 | 0            | 0                | 0                      | 165            | 0                  | 4                    | 6                   | 175                      | -199                        | -24                      |
| 2014-2015 | 0            | -3               | -3                     | 121            | 2                  | 8                    | 29                  | 160                      | -177                        | -17                      |
| 2015-2016 | 0            | -2               | -2                     | 152            | 0                  | 3                    | 11                  | 166                      | -217                        | -51                      |
| 2016-2017 | 0            | -3               | -3                     | 135            | 0                  | 6                    | 10                  | 151                      | -169                        | -18                      |
| Average   | 0            | -2               | -2                     | 138            | 0                  | 6                    | 13                  | 157                      | -195                        | -38                      |